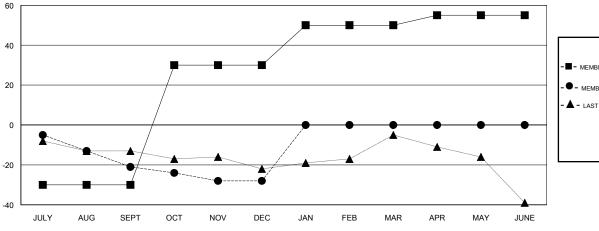

## GOALS AND ACTUAL MEMBERS CUMULATIVE

CLICK HERE FOR CUMULATIVE

MEMBERSHIP DATA

| ■- | MEMBER GROWTH NET GOAL |
|----|------------------------|
| •- | MEMBER GROWTH ACTUAL   |

- ▲ - LAST YEAR MEMBERSHIP ACTUAL